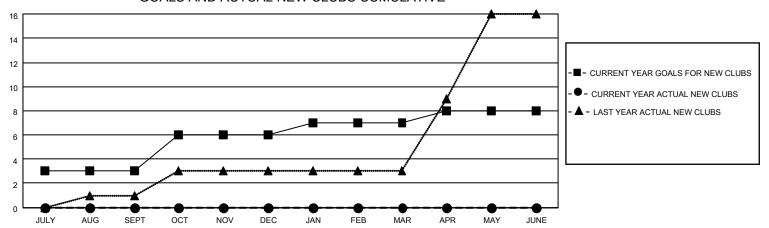

## GOALS AND ACTUAL NEW CLUBS CUMULATIVE

## MONTHLY MEMBERSHIP PROGRESS REPORT

**LOCATION REP OF BANGLADESH** 

District 315B4

Results as of: 7/31/2023

| Clubs                 |               |           |               | Members               |                        |                         |                                                    |
|-----------------------|---------------|-----------|---------------|-----------------------|------------------------|-------------------------|----------------------------------------------------|
| RESULTS FOR 2023-2024 |               |           |               | RESULTS FOR 2023-2024 |                        |                         |                                                    |
| QUARTER               | NEW CLUB GOAL | NEW CLUBS | DROPPED CLUBS | QUARTER MEME          | BER GROWTH NET<br>GOAL | MEMBER GROWTH<br>ACTUAL | DROPPED<br>MEMBERS ACTUAL<br>(including transfers) |
| JULY/AUG/SEPT         | 3             | 0         | 0             | JULY/AUG/SEPT         | 10                     | 28                      | 18                                                 |
| OCT/NOV/DEC           | 3             | 0         | 0             | OCT/NOV/DEC           | 10                     | 0                       | 0                                                  |
| JAN/FEB/MAR           | 1             | 0         | 0             | JAN/FEB/MAR           | 10                     | 0                       | 0                                                  |
| APR/MAY/JUNE          | 1             | 0         | 0             | APR/MAY/JUNE          | 10                     | 0                       | 0                                                  |