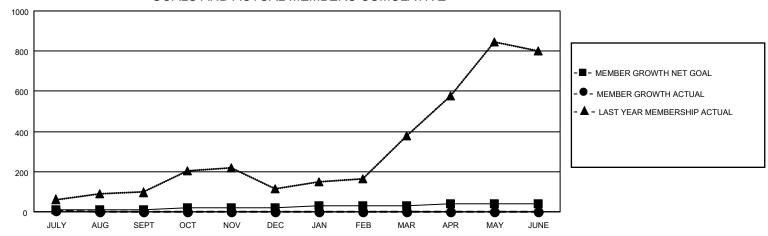

## GOALS AND ACTUAL MEMBERS CUMULATIVE

| DROPPED CLUBS: 0 |    | 12 CLUBS OF 97 ADDED 1 OR<br>MORE NEW MEMBERS | GENDER DISTRIBUTION                 |                                |  |
|------------------|----|-----------------------------------------------|-------------------------------------|--------------------------------|--|
|                  |    | WORE NEW WEINBERG                             | MALE<br>FEMALE                      | 2,691 (80.33%)<br>658 (19.64%) |  |
| DROPPED MEMBERS  |    |                                               | NON BINARY<br>PREFER NOT TO ANSWER  | 0 (0.00%)<br>1 (0.03%)         |  |
| DECEASED         | 0  |                                               | THE ENTITY TO MINOWER               | 1 (0.0070)                     |  |
| CLUB CANCELLED   | 0  | CLICK HERE FOR CUMULATIVE                     | TOTAL FAMILY UNIT MEMBERS           | 3 1,347                        |  |
| OTHER            | 18 | MEMBERSHIP DATA                               |                                     |                                |  |
| TOTAL            | 18 |                                               | FAMILY MEMBERS PAYING HALF DUES 920 |                                |  |
|                  |    |                                               |                                     |                                |  |

## MONTHLY MEMBERSHIP PROGRESS REPORT

**LOCATION REP OF BANGLADESH** 

District 315B4

Results as of: 7/31/2023

| Clubs                 |               |           |               | Members               |                        |                         |                                                    |
|-----------------------|---------------|-----------|---------------|-----------------------|------------------------|-------------------------|----------------------------------------------------|
| RESULTS FOR 2023-2024 |               |           |               | RESULTS FOR 2023-2024 |                        |                         |                                                    |
| QUARTER               | NEW CLUB GOAL | NEW CLUBS | DROPPED CLUBS | QUARTER MEME          | BER GROWTH NET<br>GOAL | MEMBER GROWTH<br>ACTUAL | DROPPED<br>MEMBERS ACTUAL<br>(including transfers) |
| JULY/AUG/SEPT         | 3             | 0         | 0             | JULY/AUG/SEPT         | 10                     | 28                      | 18                                                 |
| OCT/NOV/DEC           | 3             | 0         | 0             | OCT/NOV/DEC           | 10                     | 0                       | 0                                                  |
| JAN/FEB/MAR           | 1             | 0         | 0             | JAN/FEB/MAR           | 10                     | 0                       | 0                                                  |
| APR/MAY/JUNE          | 1             | 0         | 0             | APR/MAY/JUNE          | 10                     | 0                       | 0                                                  |